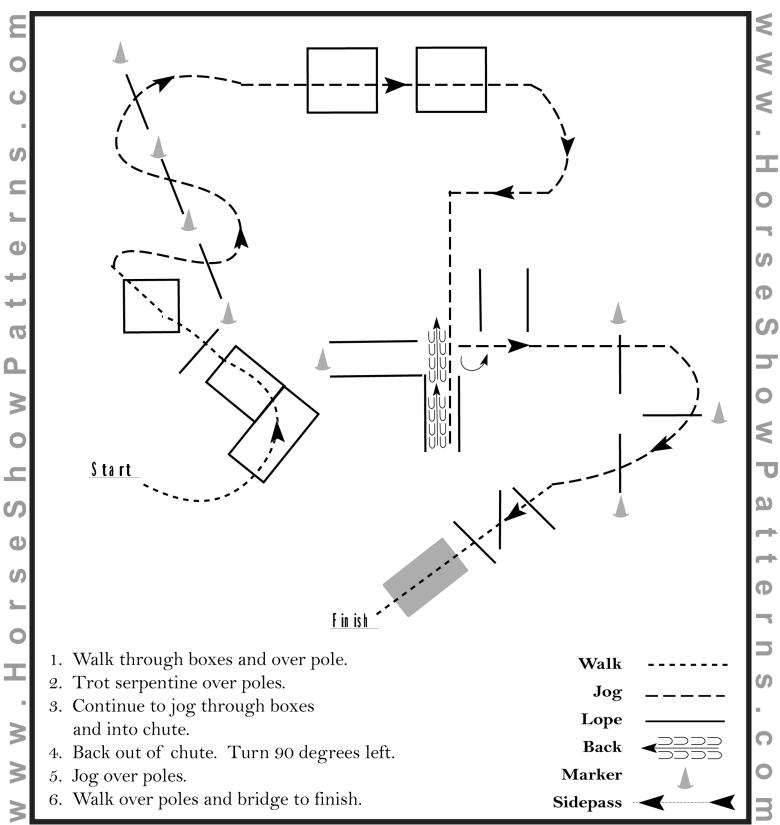

#### Trail (All In hand, WT, 9u & Leadline (walk Only) Classes)

Show Date: 10-19-2024

[T/WT-44]